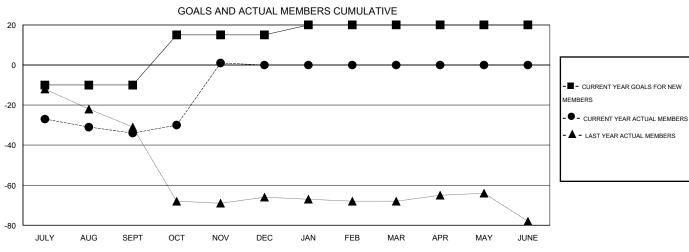

## LOCATION MINNESOTA **GMT**: Judy Hankom GMT CA 1

| Clubs                 |                  |           |                  |                  | Members               |                    |                                     |                    |                  |
|-----------------------|------------------|-----------|------------------|------------------|-----------------------|--------------------|-------------------------------------|--------------------|------------------|
| RESULTS FOR 2014-2015 |                  |           |                  |                  | RESULTS FOR 2014-2015 |                    |                                     |                    |                  |
| QUARTER               | NEW CLUB<br>GOAL | NEW CLUBS | DROPPED<br>CLUBS | NET<br>GAIN/LOSS | QUARTER               | NEW MEMBER<br>GOAL | CHARTER AND<br>NEW MEMBERS<br>ADDED | DROPPED<br>MEMBERS | NET<br>GAIN/LOSS |
| JULY/AUG/SEPT         | 0                | 0         | 1                | -1               | JULY/AUG/SEPT         | -10                | 10                                  | 44                 | -34              |
| OCT/NOV/DEC           | 1                | 0         | 0                | 0                | OCT/NOV/DEC           | 25                 | 55                                  | 20                 | 35               |
| JAN/FEB/MAR           | 0                | 0         | 0                | 0                | JAN/FEB/MAR           | 5                  | 0                                   | 0                  | 0                |
| APR/MAY/JUNE          | 0                | 0         | 0                | 0                | APR/MAY/JUNE          | 0                  | 0                                   | 0                  | 0                |